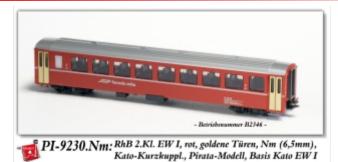

### RhB EW I, 2nd class, B2346 PI-9230.N/Nm

Pirata model based on Kato, 2nd class B2346 Standard coach I, red, golden doors, silver trim line Plastic model, scale 1:150, N-gauge Optionally available converted to N narrow gauge

### Model

Pirata has painted the standard coaches from the Kato range in an exemplary slightly different red colour and the doors in gold. The black door seals and the lettering are printed in silver.

There is one road number for each model variant. The design matches the green EW I from the same company as well as the EW I from Kato.