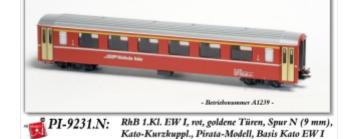

### RhB EW I, 1st class, A1239 PI-9231.N/Nm

Pirata model based on Kato, 1st class A1239 Standard coach I, red, golden doors, silver trim line Plastic model, scale 1:150, N-gauge Optionally available converted to N narrow gauge

### Model

Pirata has painted the standard coaches from the Kato range in an exemplary slightly different red colour and the doors in gold. The black door seals and the lettering are printed in silver.

There is one road number for each model variant. The design matches the green EW I from the same company as well as the EW I from Kato.