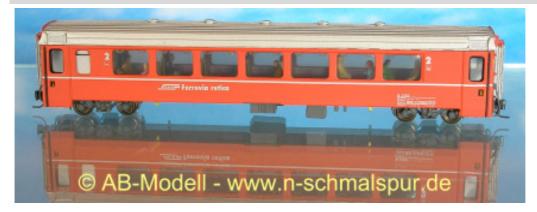

# Swiss narrow gauge - Rhaetian Railway

RhB – Standard coaches EW IV, 2<sup>nd</sup> class, B 2391 – 2393

The doors close automatically and the high roof makes theses coaches look different from the older ones. The B 2391 - 2393 were set in motion in summer 1993. They are about 2 metres longer as the shorter coaches used on the Bernina-line.

They are coloured red and every day to bee seen as part of rolling stock of Rhaetian railway.

coaches

Nice model of long coach of RhB, not for use on Bernina-line, painted in red. Choose yours from three different road-numbers.