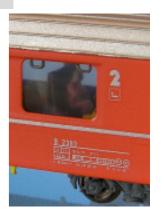

pointed axles

browned wheelsets realistic brake shoes

high weight

fine detailed model

scale 1:160 size N gauge Nm

requires 6,5mm-track

minimum radius 195 mm

every vehicle numbered

### Accessories:

Nm-102.3: 6 sitting passengers (without wagon)

Nm-102.4: 12 sitting passengers (without wagon)

road-numbers of vehicles:

B 2391, B 2392, B 2393

item-no. Nm-102.2

item-no. Nm-102.3 item-no. Nm-102.4